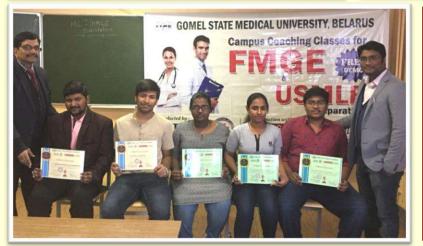

#### **GSMU – Campus Coaching for FMGE / NEXT**

train our students in a year-wise convenient campus coaching schedule starting from very first year

A Doctor in Every Middle Class Family!