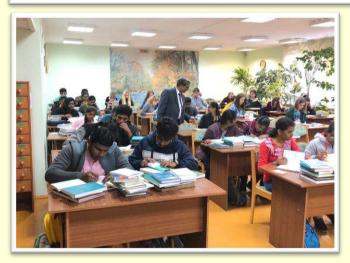

### CHOICE OF BELARUS – GOMEL STATE MEDICAL UNIVERSITY IS THE BEST DESTINATION

**Student Groups of 10 nos. in Class Room / Lab** 

The teaching system in Belarus is a blend of European standards of education and world renowned Russian methodology of conducting classes. This is Unique feature of MBBS Studies in Belarus.

## GSMU – Classrooms, Clinicals

ISO 9001:2015 Certified