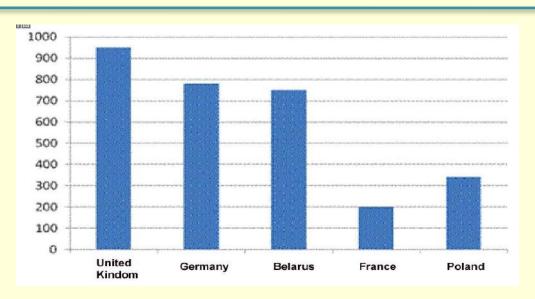

### CHOICE OF BELARUS – GOMEL STATE MEDICAL UNIVERSITY IS THE BEST DESTINATION

- Belarus is among top five countries in Europe attracting foreign students for higher education.
- The student to population ratio is one of the best in Europe & leading countries like Italy, Germany, Austria, Norway...