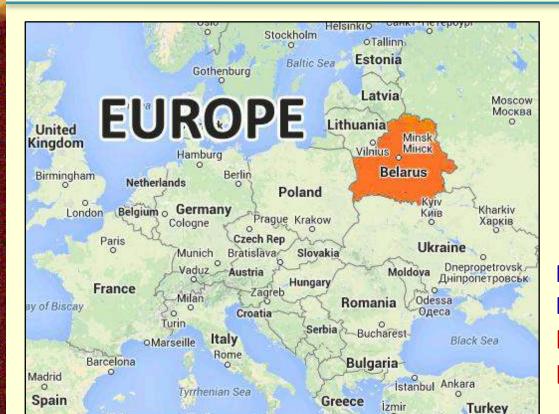

#### **CHOICE OF BELARUS – GOMEL STATE MEDICAL UNIVERSITY IS THE BEST DESTINATION**

**Belarus** is one among the 44 Countries recognized by **United Nations as** original European **Countries** 

**Neighbouring European Countries:** Poland, Lithuania, Latvia, Russia, Ukraine