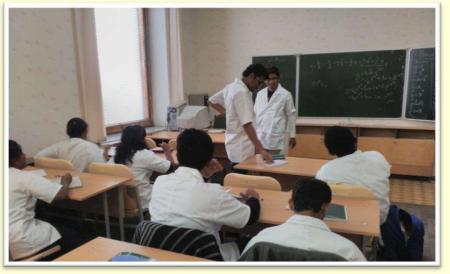

### CHOICE OF BELARUS – GOMEL STATE MEDICAL UNIVERSITY IS THE BEST DESTINATION

**Student Groups of 10 nos. in Class Room / Lab** 

The teaching system in Belarus is a blend of European standards of education and world renowned Russian methodology of conducting classes. This is Unique feature of MBBS Studies in Belarus.

### CHOICE OF BELARUS – GOMEL STATE MEDICAL UNIVERSITY IS THE BEST DESTINATION

Mentor teacher is assigned for each Student group that ensures personal attention on each student.

Moreover, evaluation comprises Pre / Post Teaching Tests, Viva, Class Presentation, Lab Workbooks