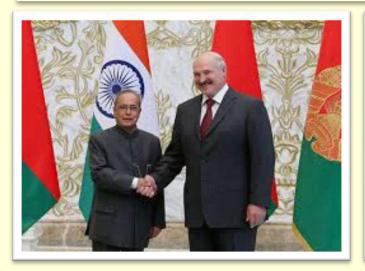

### CHOICE OF BELARUS – GOMEL STATE MEDICAL UNIVERSITY IS THE BEST DESTINATION

Statement of Bharat Ratna Awardee Late Shri Pranab Mukharjee, Ex President of India, during visit to Belarus in June, 2015

"Representatives of Indian diaspora in Belarus, including our students, feel at home in Belarus. It is because of the friendly people of Belarus."

**19 Yrs Expertise in Abroad Medical Admissions** 

ISO 9001:2015 Certified

"Belarus is popular with Indian students. We must encourage linkages in the education sector as an investment in capacity-building for future generations."

19 Yrs Expertise in Abroad Medical Admissions