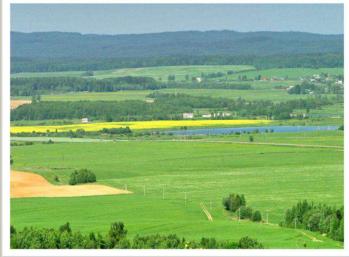

#### **CHOICE OF BELARUS – GOMEL STATE MEDICAL UNIVERSITY IS THE BEST DESTINATION**

Belarus is a pleasant country with natural vegetation covering 93.1% of the land and 1/3<sup>rd</sup> of all green landscape being forests. Belarus is Called as "LUNGS OF EUROPE"

### CHOICE OF BELARUS – GOMEL STATE MEDICAL UNIVERSITY IS THE BEST DESTINATION

Comprising 20,000 beautiful lakes and 10,000 rivers, wide green fields and grasslands, the country is popularly known as "Green Haven", "Country of Lakes"