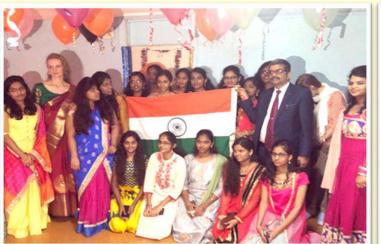

### **Orientation Program**

A Doctor

in Every

Middle

Family!

Class

A pre-depature event organised for interaction of freshers and their parents giving an opportunity to choose hotel room mates & classmates

www.medicoabroad.com

#### **Belarus Parents Association - PAISB**

(Regd. 255/2019)

The Parent Association is a registered body formed for the 1<sup>st</sup> time in India, to effectively monitor the progress & discipline of students and co-ordinate with university for welfare measures of Indian Students.