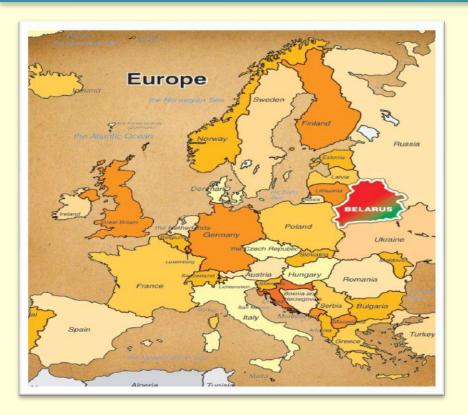

#### **CHOICE OF BELARUS – GOMEL STATE MEDICAL UNIVERSITY IS THE BEST DESTINATION**

**Belarus** is one among the 44 Countries recognized by **United Nations as** original European **Countries** 

**Neighbouring European Countries:** Poland, Lithuania, Latvia, Russia, Ukraine

#### **CHOICE OF BELARUS – GOMEL STATE MEDICAL** UNIVERSITY IS THE BEST DESTINATION

A Doctor in Every Middle Class Family!

- The aspiring student and his parent are confused on the choice for Foreign MBBS.
- **Medico Abroad Consultants,** Hyderabad, India provides necessary guidance.