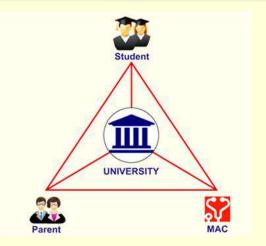

#### **Mentoring 4 Success**

Medico Abroad Consultants realize success is the ultimate goal hence developed fool proof Mentoring system involving the Parent, the **Consultancy and the University.** 

**Medico Abroad** Consultants