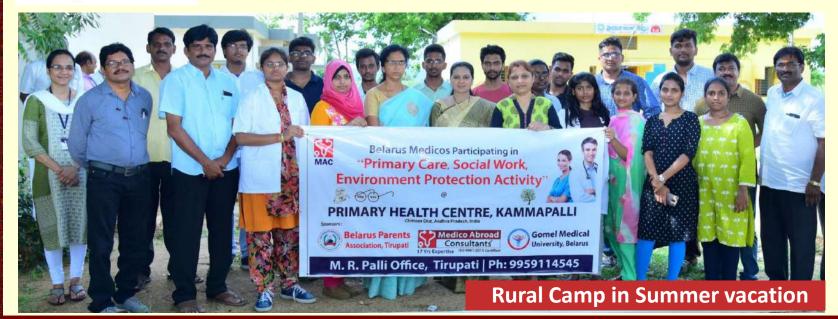

#### **Belarus Parents Association - PAISB**

(Regd. 255/2019)

The Parent Association is a registered body formed for the 1<sup>st</sup> time in India, to effectively monitor the progress & discipline of students and co-ordinate with university for welfare measures of Indian Students.